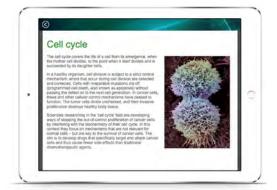

With the meeting theme I also created the meeting app. This was only for the employees who was attending the meeting. With the app we uploaded all the meeting materials. There was also message features as well as a map, agenda and a custom PDF reader. Even after the meeting Bayer would use the app to push out updates and newsletters.