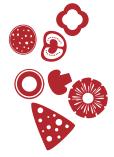

### **PROFOLIO** SECTIONS

BRAND 2 3 DESIGN 4 WEB & UI/UX

Neto's Pizza is a brand I created. Learning about the food industry was a key part of this project. Their business create custom pizzas for their customers on the spot.

The brand consits of the logo, icon, pattern, distinct color theme and consitent use of fonts.

Fonts

lcon

Pattern

HEAVITAS-REGULAR PF Din Text Cond Pro-light

Swatchs

The bestview brand I created using a leaf and an eye to create the letter b in the logo. With this I created the logo and the brand for them. This brand is a very clean and mondern style. Using several icons done in an outline style to separate them from the competitors. Full color logo