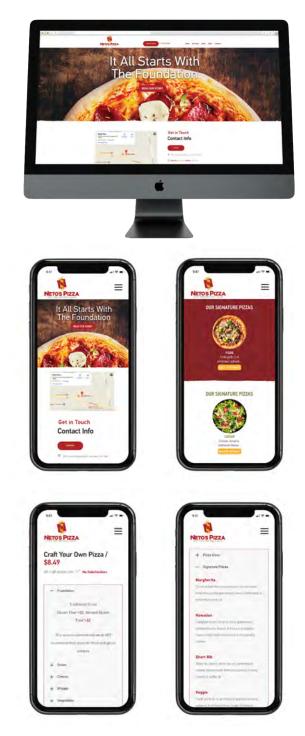

#### WEB & UI/UX

Website for Neto's Pizza. The site allows users to order from home or moblie. They can also view the signature dishes as well as build a custom pizza or salad. The ordering system was built by Foodtec.