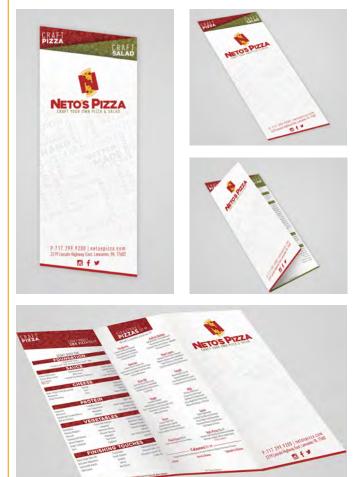

I created the design and dieline for their menu. The idea behind this design was to show the reader, at a quick glance that Neto's Pizza was selling pizzas and salads.

Postcard size flyers for Roland Luxury Homes. These were designed for the realtors to hand out at open houses, corporate sponsored events and conventions.