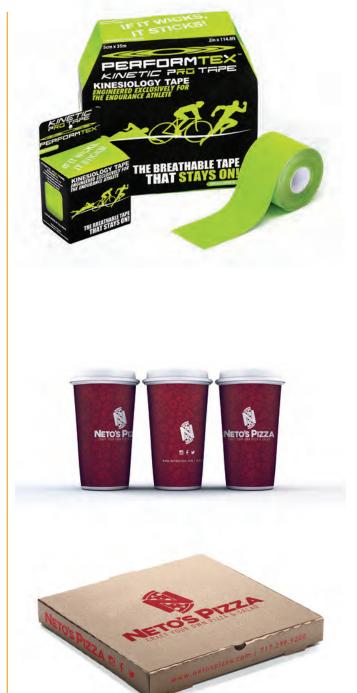

#### PACKAGING

The Kinetic Pro Tape brand. I created the package design for the Kinetic Pro Tape brand. I also created the dieline for this package. This package design was one of many in this product line. I also created the design for the larger boxes and the store front box.

The cup and pizza box deisgns were projects I design for Neto's Pizza. Both the cups and pizza boxes are designed using only one color to save on printing cost.

For Neto's Pizza we ran ads in local magazines and also placed signs locally near the business. I design the signs to match the ads in the mazagines. We ran a full page and a small square in some of these magazines local to Lancaster, PA.