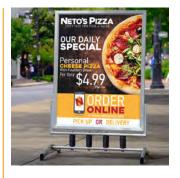

The cup and pizza box deisgns were projects I design for Neto's Pizza. Both the cups and pizza boxes are designed using only one color to save on printing cost.

For Neto's Pizza we ran ads in local magazines and also placed signs locally near the business. I design the signs to match the ads in the mazagines. We ran a full page and a small square in some of these magazines local to Lancaster, PA.