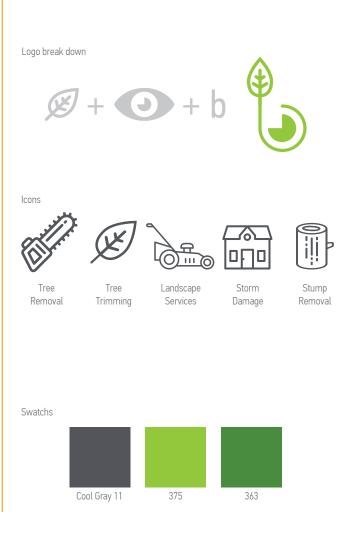

The brand consits of the logo, icon, pattern, distinct color theme and consitent use of fonts.

Fonts

lcon

Pattern

HEAVITAS-REGULAR PF Din Text Cond Pro-light

Swatchs

The bestview brand I created using a leaf and an eye to create the letter b in the logo. With this I created the logo and the brand for them. This brand is a very clean and mondern style. Using several icons done in an outline style to separate them from the competitors. Full color logo