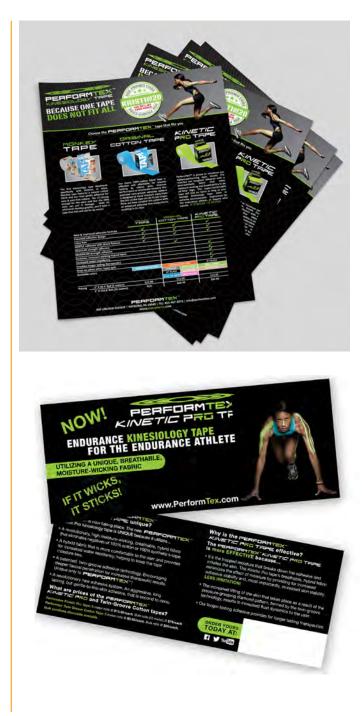

Product sell sheets and rack cards for PerfomTex™. These were designed to be handed out at conventions and for sales pitchs. I created the design for both of these projects and worked with a photographer for the imagery and product shots.