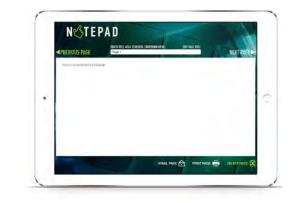

With the meeting theme I also created the meeting app. This was only for the employees who was attending the meeting. With the app we uploaded all the meeting materials. There was also message features as well as a map, agenda and a custom PDF reader. Even after the meeting Bayer would use the app to push out updates and newsletters.