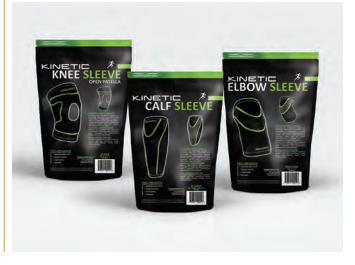

Kinetic Sleeves package design for PerformTex<sup>™</sup>. These products come in a bag with a clear back side and printing on front side. I created the mockups and design for these products. Also, with this project I had to work with a photographer on getting the product shots. Both of the outside and inside of the products had to be taken and edited for this project.